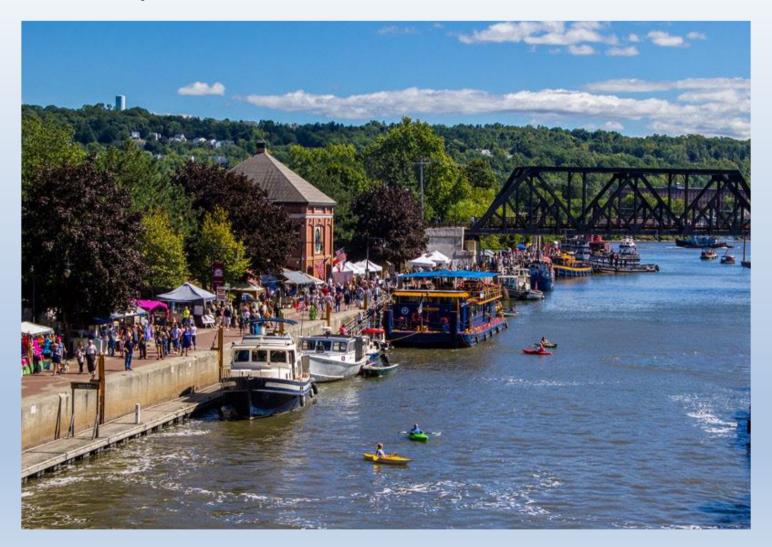

#### The Portus Ganda Marina, confluence of Rivers Lys and Scheldt

10. USA

The NYS Canal System, New York