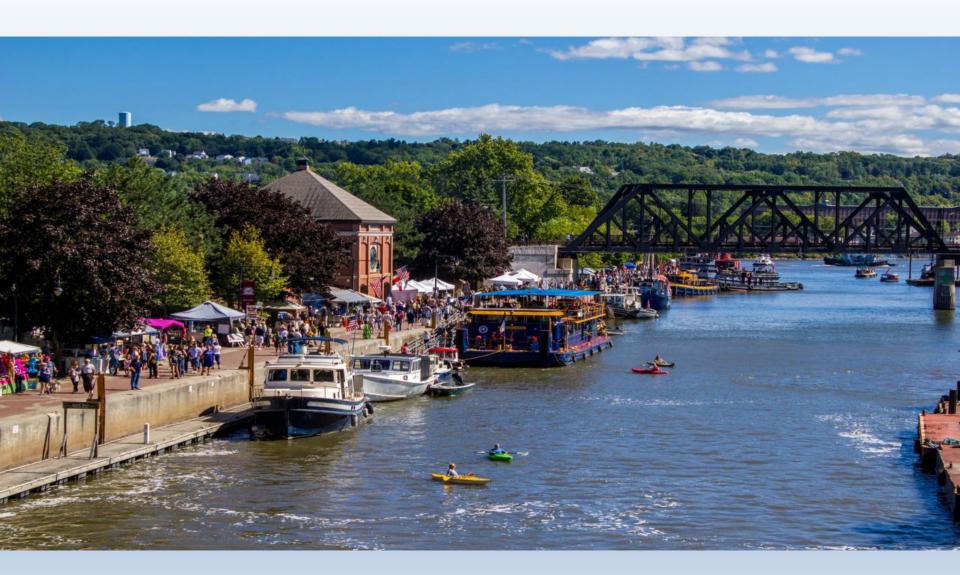

#### The Portus Ganda Marina, confluence of Rivers Lys and Scheldt

10. USA

The NYS Canal System, New York