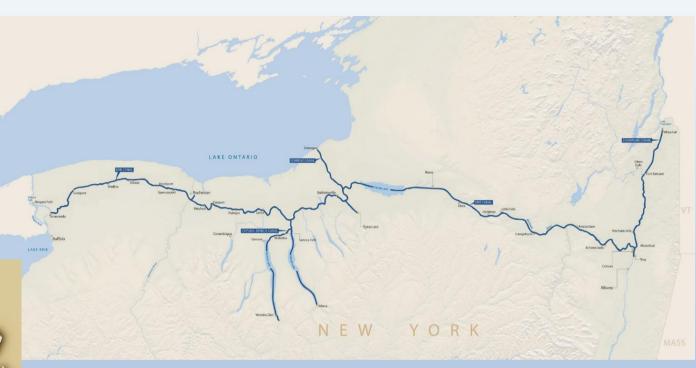

#### The Portus Ganda Marina, confluence of Rivers Lys and Scheldt

10. USA

The NYS Canal System, New York