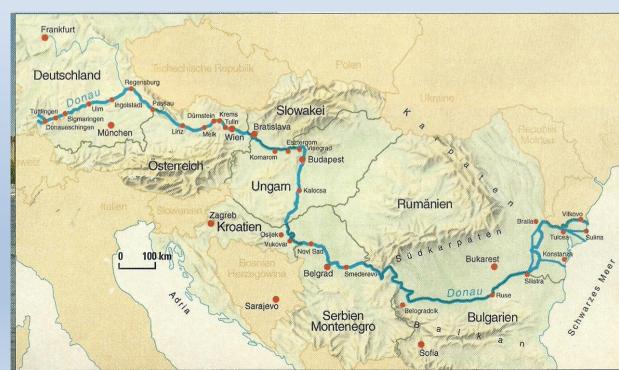

on USA Krsta Paskovic Serbia David Edwards-May FR



#### Focus of PIANC WG 219:

- to allow recreational navigation to develop on the facilities provided
- on the conditions for co-existence of the commercial and recreational navigation functions
- to provide a safer, hence more enjoyable, navigation through busy river and canal sections







#### **Case studies:**



#### 1. The Netherlands





#### the Amsterdam Eco-friendly Canal



#### 2. Australia





#### the Australia Eco Tourism



#### 3. Myanmar





#### the Inle Lake



#### 4. Iran





#### Waterways and wetlands



#### 5. Central Africa





#### the Congo Basin



#### 6. France





#### City of Lyon – rivers Rhone and Saône



#### 7. USA





#### the Alton Marina, Mississippi River, Missouri



#### 8. Serbia





#### the Danube River



#### 9. Belgium





#### The Portus Ganda Marina, confluence of Rivers Lys and Scheldt





10. USA





The NYS Canal System, New York



#### WG 219 Progress:

- Introduction of the Guidelines : completed
- Case studies : completed
- Completing the Table of Content : in progress
- Meeting of WG every month
- 23 May : giving feedback to PIANC
   INCOM
- End of 2022 : final report of the Working Group

#### **Conclusions:**

- collaboration PIANC and IWI has a reinforcing effect
- advantage of bringing together various expertise
- the Guidelines should inspire investors to (re)build waterway infrastructure to attract tourist activities on and next to the water

### Thank YOU





WORLD CANALS CONFERENCE



**LEIPZIG**