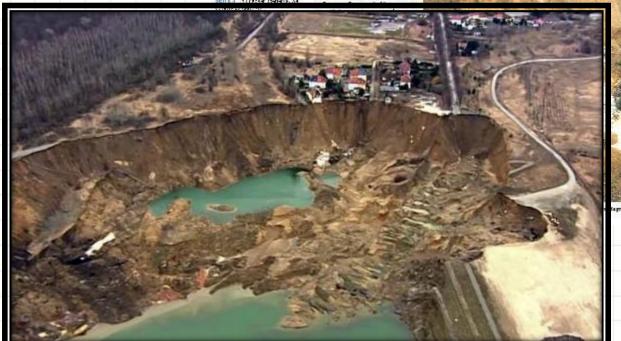

#### The catastrophe on July 18, 2009

#### Erdrutsch reißt Häuser in die Tiefe

UNGLÜCK Für drei Bewohner von Nachterstedt hesteht kaum Hoffnung. Experten rätseln über Unglücksursacho.

#### YOH HEKORIK KRANERT UND ALEXANDER SCHIETHOLZ

avoirrensreet.wg Die Chancen. tinchiacon Enhatschin Nick-Internet (Samardianaky security) is Lansbewehner lobend ra bergen wishin and and give go. M. nater product win pany believer (CDU) analizite passers maan shoet. I must also be Wild' with a floaters. Besuch an der Unfallstellte "Whmussender eitene dieber Verlist - Bergien Stellennich ens Ein Polsuc drei Menschen varmalen. Die i zei ermitten weren des Anfronvel wrole unfrischelnich, ihre verhachts auf fahrlässige löting. and set set up Dominal zwei Män-ner im Zilter von Mittad Mittahren.

ZUM THEMA

REITER Studie nucli der unsuch er der fallschupte nil begennen

en Katastrochenzebleberkiört ble Ursache des Fredictiens feislage unklar, die Liniamurch rigen warden vermathen worhen dructh Fine migdliche Ussofile sei, dass unterindisch fürefientnise Wassergeologisch undehlie Farmelieten as Rutschen brachte, sagte Cerhand final oron Perspiret, Dar Berk, other, dusammerchang mix alten-Experient vorvatifient approved nath supplicable. Printing dis ien fichen Sture im Inneren eines " Möglichseit, einen geboter gut Bogn geinstatism, welt der fieal to the gargin with about kann auch nicht betreten werden, aveilater Solern monistry or Deshalt waren zuen bereik der bir-

moreen plöttdich die Drae nach, eineinheits