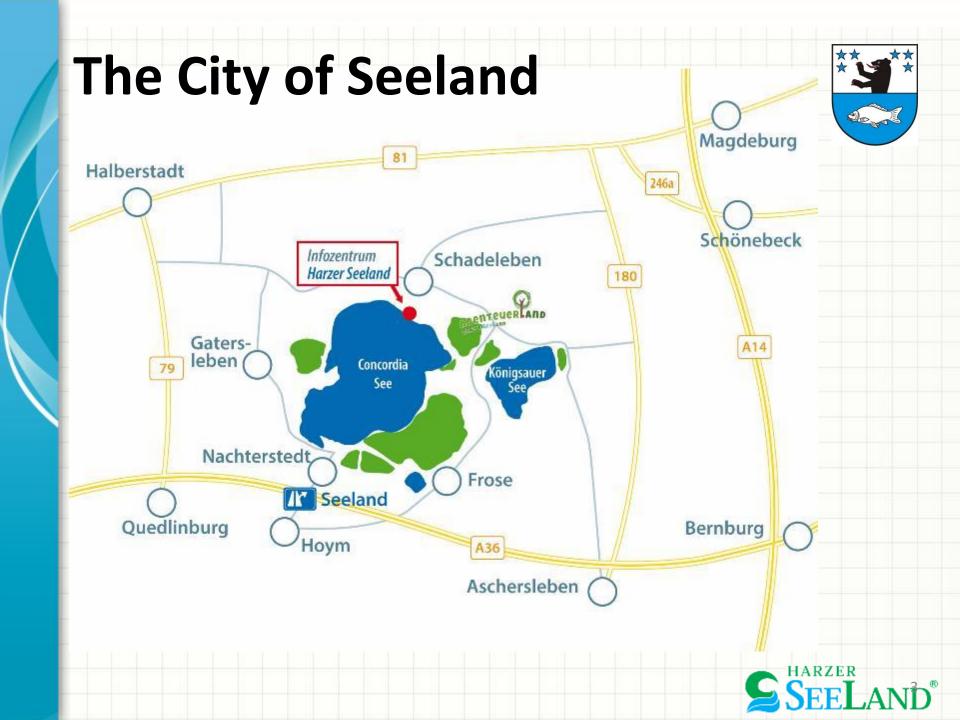

#### The City of Seeland

July 15, 2009: Foundation of the unified municipality from the communities

- Friedrichsaue
- Frose
- Hoym
- Nachterstedt
- Schadeleben
- 2010 Gatersleben

approx. 8,000 inhabitants, in the Harz foothills, situated between Aschersleben and Quedlinburg