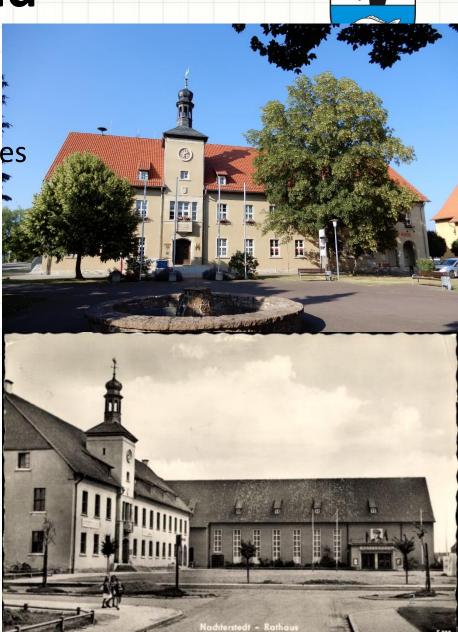

Heidrun Mayor City of Seeland (Saxony-Anhalt)

#### The City of Seeland

July 15, 2009: Foundation of the unified municipality from the communities

- Friedrichsaue
- Frose
- Hoym
- Nachterstedt
- Schadeleben
- 2010 Gatersleben

approx. 8,000 inhabitants, in the Harz foothills, situated between Aschersleben and Quedlinburg